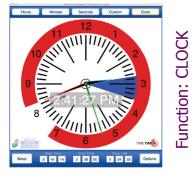

## **FEATURES/BENEFITS**

- Five distinct modes
  - HOURS: full disk represents (12) hours
  - MINUTES: full disk represents (60) minutes
  - **SECONDS**: full disk represents (60) seconds
  - **CUSTOM**: full disk represents any length of time (up to 12 hours)
  - **CLOCK**: traditional analog clock shaded to represent any length of time (up to 12 hours)