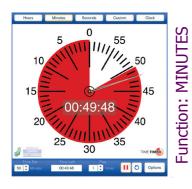

## **FEATURES/BENEFITS**

- Five distinct modes
  - HOURS: full disk represents (12) hours
  - MINUTES: full disk represents (60) minutes
  - **SECONDS**: full disk represents (60) seconds
  - **CUSTOM**: full disk represents any length of time (up to 12 hours)
  - **CLOCK**: traditional analog clock shaded to represent any length of time (up to 12 hours)