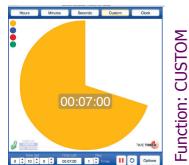

## **FEATURES/BENEFITS**

- Five distinct modes
  - HOURS: full disk represents (12) hours
  - MINUTES: full disk represents (60) minutes
  - **SECONDS**: full disk represents (60) seconds
  - **CUSTOM**: full disk represents any length of time (up to 12 hours)
  - **CLOCK**: traditional analog clock shaded to represent any length of time (up to 12 hours)