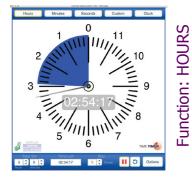

## **FEATURES/BENEFITS**

- Five distinct modes
  - HOURS: full disk represents (12) hours
  - MINUTES: full disk represents (60) minutes
  - **SECONDS**: full disk represents (60) seconds
  - **CUSTOM**: full disk represents any length of time (up to 12 hours)
  - **CLOCK**: traditional analog clock shaded to represent any length of time (up to 12 hours)